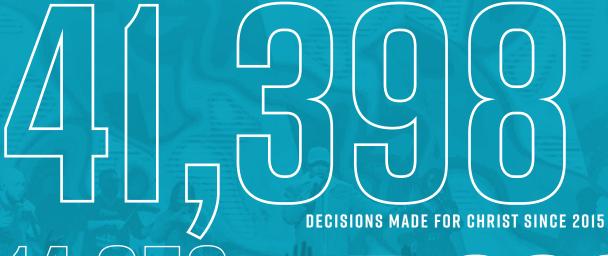

PEAK ATTENDANCE FOR REGULAR SERVICES

3,334
TOTAL GROUPS SINCE
FALL 2018

COMPLETIONS SINCE 2015

5,332 BAPTISMS SINCE 2015

FREEDOM CONFERENCE ATTENDEES SINCE 2015